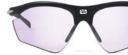

## **GOLF IMPACTX 2 LASER PURPLE HDR**

We have enriched our revolutionary ImpactX Photochromic optics with a cutting-edge and beautiful lens specifically tailored to elevate golfers performance. Benefiting from the most advanced photochromic technology and a luminous transmittance getting dark from 48% to 8% according to the day, the brand new ImpactX 2 Laser Purple blends state-of-the-art light management with ultra defined contrast and enhanced depth perception allowing to better gauge distance and changing grass conditions

#### FACE EVERY LIGHT CONDITIONS

While playing golf, weather conditions can change and photochromic sun lenses just adapt to light variations. Our ImpactX 2 Laser Purple photochromic lenses feature fast activation and fading speed a large photochromic range ( from 48% to 8%) and extreme durability with long term resistance to UVA and UVB radiations.