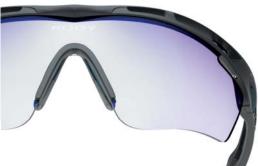

## **REVOLUTIONARY LENSES**

Our bespoke ImpactX 2 lenses are made with superior optics polymers to combine optical clarity. Ightweight and incredible impact resistance. Our golf glasses feature lenses with a specific shape to increase the field of view and increase accuracy.

## **GOLF IMPACTX 2 LASER PURPLE HDR**

We have enriched our revolutionary ImpactX Photochromic optics with a cutting-edge and beautiful lens specifically tailored to elevate golfers performance. Benefiting from the most advanced photochromic technology and a luminous transmittance getting dark from 48% to 8% according to the day, the brand new ImpactX 2 Laser Purple blends state-of-the-art light management with ultra defined contrast and enhanced depth perception allowing to better gauge distance and changing grass conditions

## COLOR ENHANCEMENT

The ImpactX 2 Laser purple lenses are specifically fine tuned to experience colors like never before. The HDR filter takes visual performance and comfort to a higher level by reducing the intensity of light without sking away natural hues. By attenuating the light for specific colors, the HDR filter enhance color perception for the colors that matter for the golf.